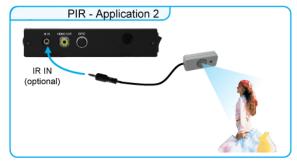

#### PIR Sensor (SIRKOM PIR)

- The PIR sensor is not only a motion detector, but also a remote control receiver,
- Motion Detector
  - After sensing approaching subjects, the SIRKOM SRK-1080P-B will play the files automatically.
  - Sensing distance is up to 3 meters with an angle of 45°