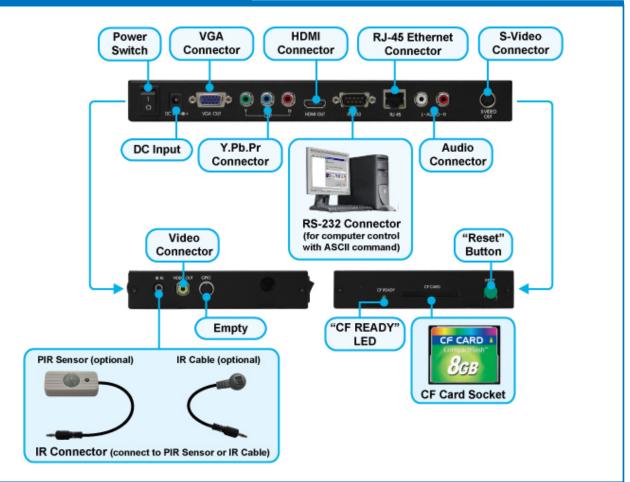

### INTRODUCTION

The SIRKOM SRK-1080P-B is a digital media player that plays movies, music, digital picture and WMV9 from CF memory card without a computer. The SIRKOM SRK-1080P-B supports High Definition movie hardware decode acceleration, presents for you the smoother and clearer picture, it supports high resolution video output such as 1080P / 1080i / 720P for movie theater quality video on a big screen. By connecting to Video, S-Video, Y.Pb.Pr, VGA (resolution up to 1360 x 768), HDMI (1920 x 1080P) and Audio, you can play picture, movie and music on any display device.

### **FEATURES**

- Supports multiple file formats: Music, Picture, Movie and HD WMV9.
- Supports Video, S-Video, Y.Pb.Pr, HDMI, VGA and Audio output.
- HD Y.Pb.Pr output supports resolution: NTSC Mode(60Hz): 480P/720P/1080i.

PAL Mode(50Hz): 576P/720P/1080i.

- HDMI Output: 480P/720P/1080i/1080P.
- VGA output supports resolution: 640x480/800x600/1024x768/1280x1024/1360x768.
- Supports RS-232 port for computer control with ASCII command (play, stop, pause...etc).
- **■** Touch-Sensor Buttons Function (optional):
  - Press one of the touch-sensor buttons, the SRK-1080P-B will play the corresponding file automatically.
  - The number of touch-sensor buttons can be customized to 12, 24 or 36 for OEM project.
  - Used with various operating environment (glass, plastics and acrylic material, except metal material), the thickness supports 3mm -5mm, and it can be customized to 5cm for OEM project.
- PIR Sensor Function (optional):
  - After sensing approaching subjects, the SIRKOM SRK-1080P-B will play the files automatically.
  - Sensing distance is up to 3 meters with an angle of 45°.
- Schedule Function (optional): The SRK-1080P-B will auto play the designated file at the specify date.
- Connect using an Ethernet network cable at up to 100Mbps.
- The source of HD WMV9 MP@HL (Main Profile / High Level) supports resolution up to 1920x1080 (1080P) and the maximum bit rate is 12Mbps.
- Supports CF memory cards. (Suggest using the high speed (150X) CF card)
- Supports HTTP Command function.
- Supports Auto Key Lock function.
- **Exports the Configuration Value:** You can export the configuration value to the CF card. The configuration value can be modified on your PC, and can be applied to the SRK-1080P-B or others.
- **Compatible with Windows Media Player 11:** Play media files stored in a network computer.
- Supports FTP Auto Download Function: Connect to Remote FTP server and download data to the CF card automatically.
- Supports Download Pause / Resume Function: Continue unfinished downloads upon next session.
- Embedded FTP Server.
- Supports NTP Network (G.M.T) Timer. You can also set the system time manually.
- Supports Universal Plug and Play (UPnP) and DHCP.
- Supports SLIDE SHOW Function (interval time with 10/15/30/60 seconds).

# **CONNECTION**

#### PIR Sensor (SIRKOM PIR)

- The PIR sensor is not only a motion detector, but also a remote control receiver,
- Motion Detector
  - After sensing approaching subjects, the SIRKOM SRK-1080P-B will play the files automatically.
  - Sensing distance is up to 3 meters with an angle of 45°