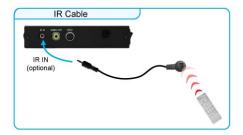

#### **IR Cable**

The IR cable (1 meter) is an external remote control receiver.