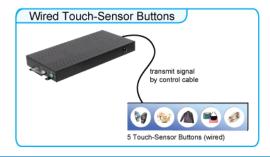

### **Touch-Sensor Buttons**

- There are two modes for transmit signal to the SIRKOM SRK-1080P-B: Wired and Wireless.
- Press one of the touch-sensor buttons, the SRK-1080P-B will play the corresponding file automatically.
- Wire Mode: The distance between SIRKOM SRK-1080P-B and Touch-Sensor buttons can be around 1.5M.
- Wireless Mode: The sensing distance is up to 3M.