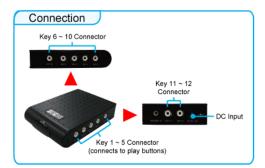

/15/30/60 seconds).



**HTTP Command Function** 



Exports the Configuration Value (modify on your PC)



# **CONNECTION**



# **OPTIONAL FUNCTIONS**

#### **Schedule Function**

- The SIRKOM SRK-1080P-B will auto play the designated file at the specify date.
- There are two modes: "Basic Schedule" and "Advance Schedule".
  - Basic Schedule: You can select files that you want to play and set up the play times of each file.
  - Advance Schedule: You can select the files that you want to play, and also can set up the play times and the initial and end time of each file.







## **OPTIONAL AUXILIARY EQUIPMENT**

### Play Button Box (SIRKOM SRK-BB)

- The Play Button Box (SIRKOM SRK-BB) supports up to 12 play-button inputs.
- Press one of the play buttons to play the corresponding file.





#### **IR Cable**

The IR cable (1 meter) is an external remote control receiver.



#### PIR Sensor (SIRKOM PIR)

- The PIR sensor is not only a motion detector, but also a remote control receiver,
- Motion Detector
  - After sensing approaching subjects, the SIRKOM SRK-1080P-B will play the files automatically.
  - Sensing distance is up to 3 meters with an angle of 45°





### **Touch-Sensor Buttons**

- There are two modes for transmit signal to the SIRKOM SRK-1080P-B: Wired and Wireless.
- Press one of the touch-sensor buttons, the SRK-1080P-B will play the corresponding file automatically.
- Wire Mode: The distance between SIRKOM SRK-1080P-B and Touch-Sensor buttons can be around 1.5M.
- Wireless Mode: The sensing distance is up to 3M.