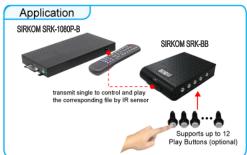

### Play Button Box (SIRKOM SRK-BB)

- The Play Button Box (SIRKOM SRK-BB) supports up to 12 play-button inputs.
- Press one of the play buttons to play the corresponding file.

### **Touch-Sensor Buttons**

- There are two modes for transmit signal to the SIRKOM SRK-1080P-B: Wired and Wireless.
- Press one of the touch-sensor buttons, the SRK-1080P-B will play the corresponding file automatically.
- Wire Mode: The distance between SIRKOM SRK-1080P-B and Touch-Sensor buttons can be around 1.5M.
- Wireless Mode: The sensing distance is up to 3M.