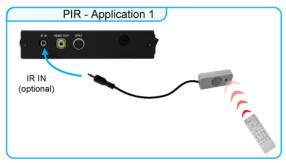

#### PIR Sensor (SIRKOM PIR)

- The PIR sensor is not only a motion detector, but also a remote control receiver,
- Motion Detector
  - After sensing approaching subjects, the SIRKOM SRK-1080P-B will play the files automatically.
  - Sensing distance is up to 3 meters with an angle of 45°