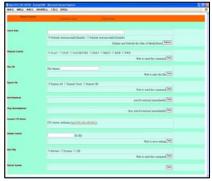

**HTTP Command Function** 

Exports the Configuration Value (modify on your PC)

#### **Schedule Function**

- The SIRKOM SRK-1080P-B will auto play the designated file at the specify date.
- There are two modes: "Basic Schedule" and "Advance Schedule".
  - Basic Schedule: You can select files that you want to play and set up the play times of each file.
  - Advance Schedule: You can select the files that you want to play, and also can set up the play times and the initial and end time of each file.