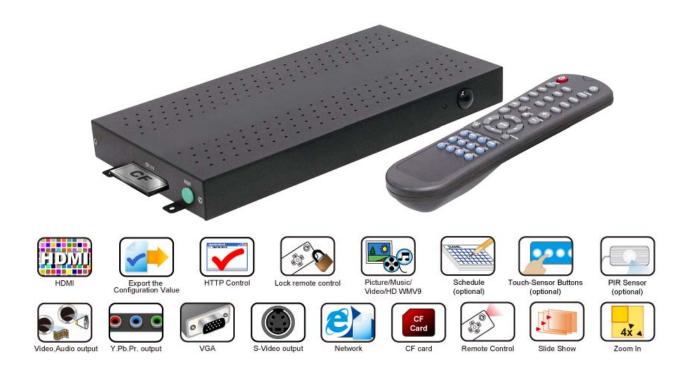

## Digital HD Media Player

SRK-1080P-B

Full HD WMV9 Digital Signage Compatible with Windows Media Player 11 Supports FTP Auto Download Function Supports HTTP Control Function Supports Schedule Function (optional)

### INTRODUCTION

The SIRKOM SRK-1080P-B is a digital media player that plays movies, music, digital picture and WMV9 from CF memory card without a computer. The SIRKOM SRK-1080P-B supports High Definition movie hardware decode acceleration, presents for you the smoother and clearer picture, it supports high resolution video output such as 1080P / 1080i / 720P for movie theater quality video on a big screen. By connecting to Video, S-Video, Y.Pb.Pr, VGA (resolution up to 1360 x 768), HDMI (1920 x 1080P) and Audio, you can play picture, movie and music on any display device.

### **FEATURES**

- Supports multiple file formats: Music, Picture, Movie and HD WMV9.
- Supports Video, S-Video, Y.Pb.Pr, HDMI, VGA and Audio output.
- HD Y.Pb.Pr output supports resolution: NTSC Mode(60Hz): 480P/720P/1080i.

PAL Mode(50Hz): 576P/720P/1080i.

- HDMI Output: 480P/720P/1080i/1080P.
- VGA output supports resolution: 640x480/800x600/1024x768/1280x1024/1360x768.
- Supports RS-232 port for computer control with ASCII command (play, stop, pause...etc).
- **■** Touch-Sensor Buttons Function (optional):
  - Press one of the touch-sensor buttons, the SRK-1080P-B will play the corresponding file automatically.
  - The number of touch-sensor buttons can be customized to 12, 24 or 36 for OEM project.
  - Used with various operating environment (glass, plastics and acrylic material, except metal material), the thickness supports 3mm -5mm, and it can be customized to 5cm for OEM project.
- PIR Sensor Function (optional):
  - After sensing approaching subjects, the SIRKOM SRK-1080P-B will play the files automatically.
  - Sensing distance is up to 3 meters with an angle of 45°.
- Schedule Function (optional): The SRK-1080P-B will auto play the designated file at the specify date.
- Connect using an Ethernet network cable at up to 100Mbps.
- The source of HD WMV9 MP@HL (Main Profile / High Level) supports resolution up to 1920x1080 (1080P) and the maximum bit rate is 12Mbps.
- Supports CF memory cards. (Suggest using the high speed (150X) CF card)
- Supports HTTP Command function.
- Supports Auto Key Lock function.
- **Exports the Configuration Value:** You can export the configuration value to the CF card. The configuration value can be modified on your PC, and can be applied to the SRK-1080P-B or others.
- **Compatible with Windows Media Player 11:** Play media files stored in a network computer.
- Supports FTP Auto Download Function: Connect to Remote FTP server and download data to the CF card automatically.
- Supports Download Pause / Resume Function: Continue unfinished downloads upon next session.
- Embedded FTP Server.
- Supports NTP Network (G.M.T) Timer. You can also set the system time manually.
- Supports Universal Plug and Play (UPnP) and DHCP.
- Supports SLIDE SHOW Function (interval time with 10/15/30/60 seconds).