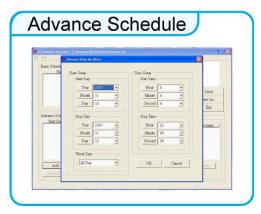

#### **Schedule Function**

- The SIRKOM SRK-1080P-B will auto play the designated file at the specify date.
- There are two modes: "Basic Schedule" and "Advance Schedule".
  - Basic Schedule: You can select files that you want to play and set up the play times of each file.
  - Advance Schedule: You can select the files that you want to play, and also can set up the play times and the initial and end time of each file.