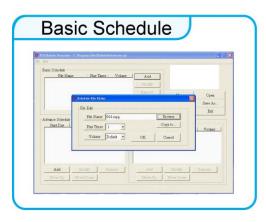

#### **Schedule Function**

- The SIRKOM SRK-1080P-B will auto play the designated file at the specify date.
- There are two modes: "Basic Schedule" and "Advance Schedule".
  - Basic Schedule: You can select files that you want to play and set up the play times of each file.
  - Advance Schedule: You can select the files that you want to play, and also can set up the play times and the initial and end time of each file.